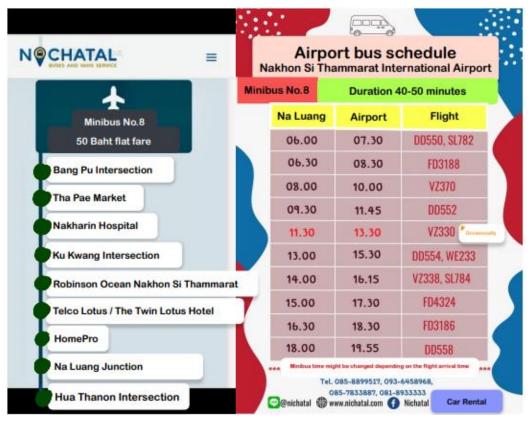

s in town / Thasala

: time 19:00 (first-come-first-serve)

## Thursday 1<sup>st</sup> December 2022

## Morning pick-up from hotels in town to Walailak University

• **Pick-up points:** Only two hotels: Twin lotus hotel, Grand Fortune hotel Pick up time 7:30

## Morning pick-up from hotels in Thasala to Walailak University

• Pick-up points: Only two hotels: Khum Sawat hotel, Premium hotel Thasala Pick up time 8:00

## Return from Lecture building 5&7 to hotels in town

: time 12:00

## Airport drop-off from Lecture building 5&7 to airport

: time 12:00

## Airport drop-off from Grand Fortune hotel to airport

: time 14:00

## **Public Transportation**

You have choices if you wish to arrange your trip by public transportation:

## **Airport Bus**

Take minibus no.8 towards town center.



## **Airport Taxi**

Airport taxi is available for alighting at the airport.

## **Grab Car**



(For updated information)